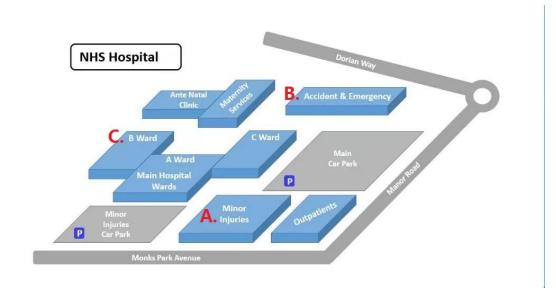

- 9. She must not drink after...
- A. 7:30 a.m.
- B. 10:15 a.m.
- C. 12:30 p.m.
- 10. Look at the map of the hospital. Choose where Mrs. Osman must go.
- A.
- В.
- C.