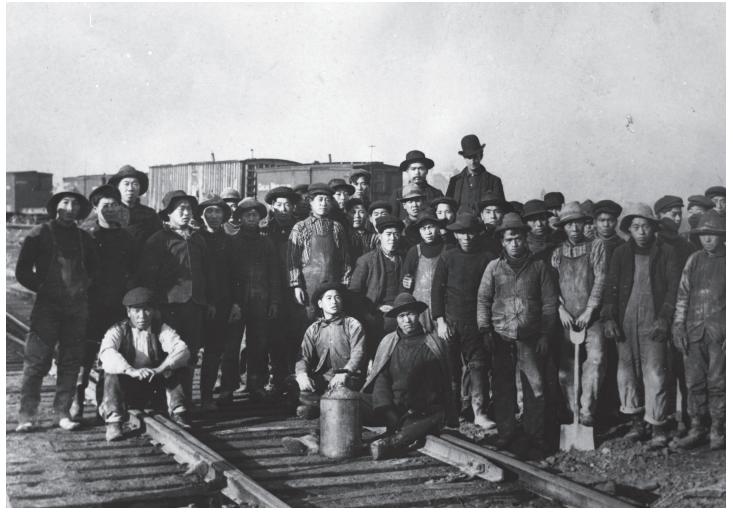

### Chinese workers on the C.P.R.

Photograph taken in 1883 of Chinese workers on the C.P.R.