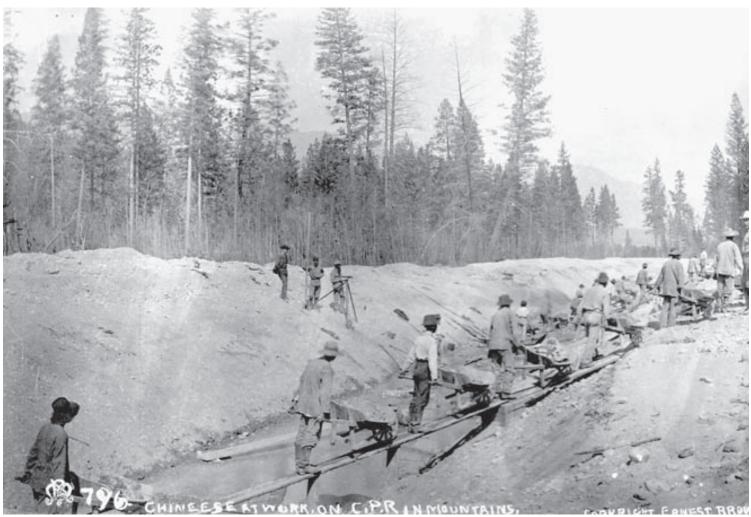

## Chinese at work on the C.P.R. in mountains

Photograph of Chinese railway workers taken in 1884 by photographer Ernest Brown in the mountains of B.C.

Library and Archives Canada, C-006686B, Boorne & May, 1884. http://data2.archives.ca/ap/c/c006686.jpg