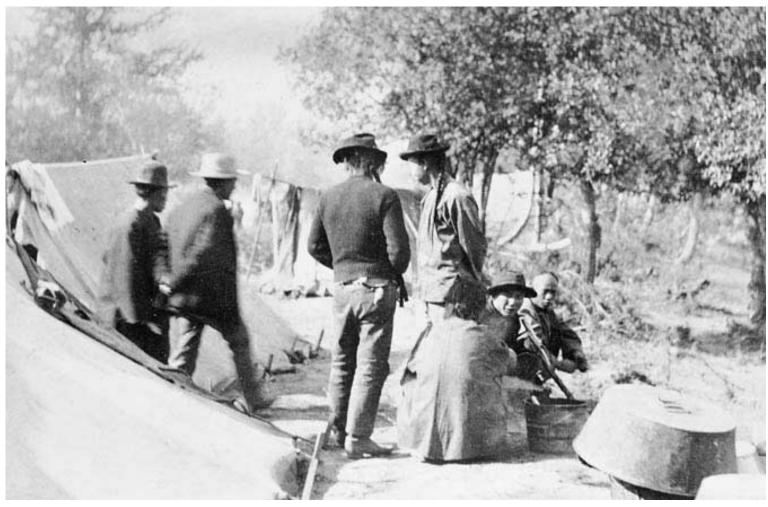

## Chinese men gambling under a makeshift awning

Photograph taken in 1886 showing a group of Chinese men gambling under cover of a tent near Kamloops, B.C.