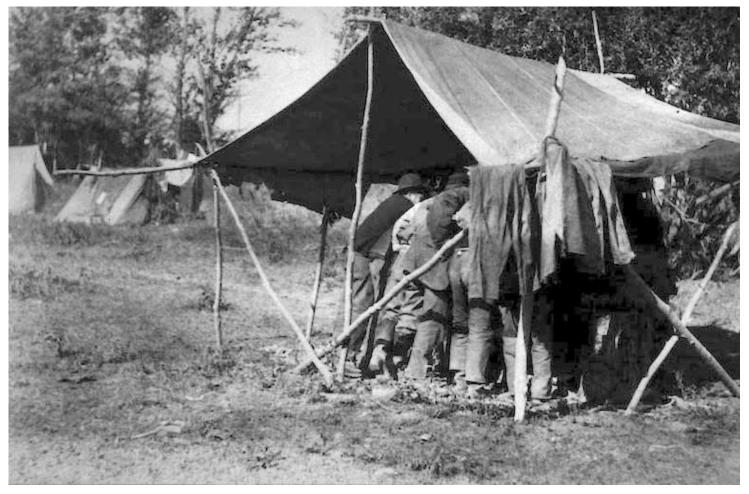

## Chinese men gambling under a makeshift awning

Photograph taken in 1886 showing a group of Chinese men gambling under cover of a tent near Kamloops, B.C.