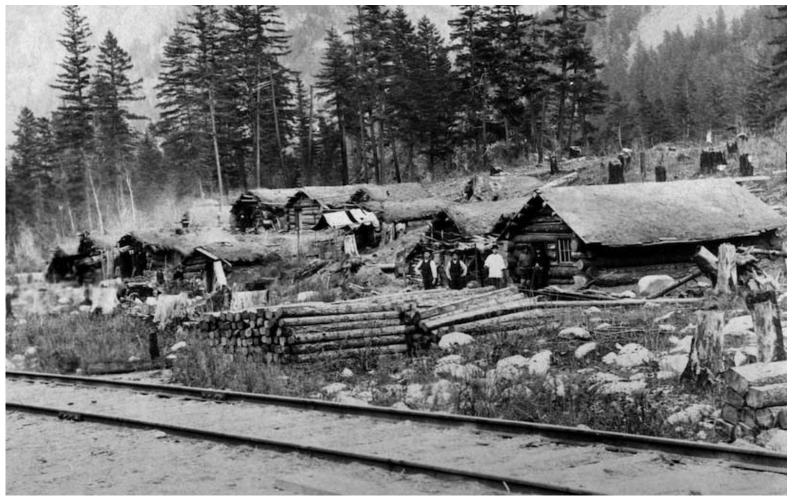

# Housing built for Chinese labourers working on the C.P.R.

Photograph taken in 1883 shows housing built for Chinese Workers by the Canadian Pacific Railway in Fraser-Cheam, B.C.mountains of B.C.

Image I-30869, Accession Number: 198401-006, 1883, courtesy of Royal BC Museum, BC Archives.